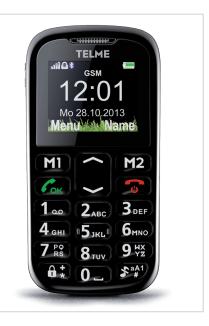

C145

- Easy to operate
- Telephony and text messaging (SMS)
- Emergency button
- Bluetooth

### **Technical data:**

- Dual band: GSM 900/1800

- Dimensions: 109.7 x 55.6 x 13.7 mm

- Weight: 70 g

- Rechargeable battery: Li-Ion 3,7V / 800mAh

Standby time: 360hrTalk time: 220minInternal antenna

- Display: 1.77" TFT, 160x128

# **Function keys:**

- Torch
- Emergency button

### **Functions:**

- Phone book for 100 entries
- Send and receive SMS
- Send SMS to more than one contact
- Extra loud vibrating alarm
- 11 different ringtone volumes
- Polyphonic ringtone melodies
- Adjustable speaker volume (extra loud)
- Handsfree function
- Bluetooth
- Key tones on/off
- Built in LED torch
- Alarm clock with snooze function
- FM radio with internal antenna