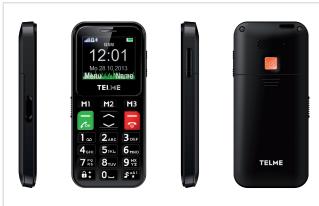

## **Technical profile:**

– Dual-band 900/1800 Mhz– SIM card type: Mini-SIM

– Dimensions: 114.5mm x 52mm x 12mm

- Weight: 70g

Battery: Li-ion 3.7V / 800mAhStandby time: 200 hrsTalk time: 250 min.

- Screen: 1.8" TFT, 128 x 160 px