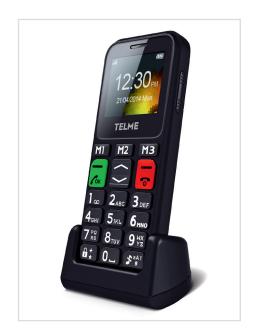

# TELME C150

- Large characters

-3 quick dial keys

- Charging unit included

#### **Function buttons:**

- 3 quick dial keys
- Torch
- Volume
- Emergency button