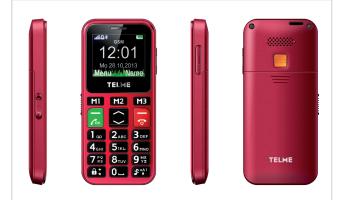

## **Technical profile:**

– Dual-band 900/1800 Mhz– SIM card type: Mini-SIM

– Dimensions: 114.5mm x 52mm x 12mm

- Weight: 70g

Battery: Li-ion 3.7V / 800mAhStandby time: 200 hrsTalk time: 250 min.

- Screen: 1.8" TFT, 128 x 160 px